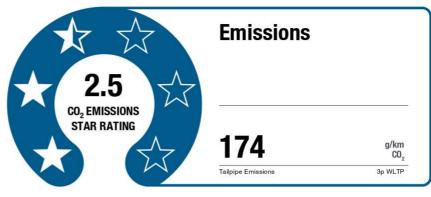

## **Vehicle Emissions and Energy Economy Label**

**Petrol** 

VEHICLE MAKE

**NISSAN** 

**VEHICLE MODEL** 

**TIIDA** 

Emissions: The information shows how environmentally friendly the vehicle is based on carbon dioxide tailpipe emissions. These emissions come from burning fuel in the engine of a petrol or diesel powered vehicle. Carbon dioxide is emitted from the tailpipe and goes to Earth's atmosphere, where it contributes to climate change and is harmful to the environment. The amount of carbon dioxide your car produces is in direct proportion to how much fuel it uses. Battery electric vehicles produce zero tailpipe emissions.

## **Energy Economy**

**\$ 2,860** 

COST PER YEAR

7.3

litres/ 100km

Cost per year is an estimate based on petrol price of \$2.80 per litre and an average distance of 14000 km.

3p WLTP

Reference: V:7A8DH780708149753D:110725