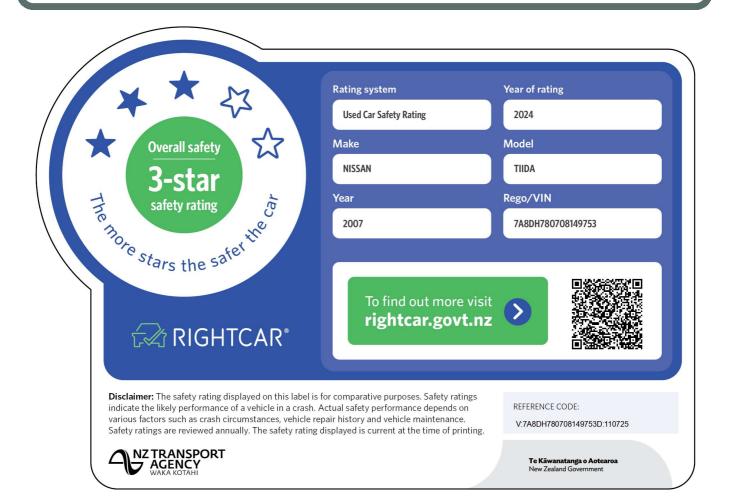

## **CONSUMER INFORMATION NOTICE**

| Year, Make & Model:  2007 Nissan Tiida ECONOMICAL                                                                                                                                                                                                                                                                                                          |                                                                                                                              |                                                |                                                                                                        | Stock Number: 13247  Cash Price: (including GST, registration and licensing)  \$4,999.00  \$4,499.00                                                                                                                                                                                                                                                                                                                                                                                                                                                                                                                                                                                                                                                                                                                                                                                                                                                                                                                                                                                                                                                                                                                                                                                                                                                                                                                                                                                                                                                                                                                                                                                                                                                                                                                                                                                                                                                                                                                                                                                                                           |                                |  |
|------------------------------------------------------------------------------------------------------------------------------------------------------------------------------------------------------------------------------------------------------------------------------------------------------------------------------------------------------------|------------------------------------------------------------------------------------------------------------------------------|------------------------------------------------|--------------------------------------------------------------------------------------------------------|--------------------------------------------------------------------------------------------------------------------------------------------------------------------------------------------------------------------------------------------------------------------------------------------------------------------------------------------------------------------------------------------------------------------------------------------------------------------------------------------------------------------------------------------------------------------------------------------------------------------------------------------------------------------------------------------------------------------------------------------------------------------------------------------------------------------------------------------------------------------------------------------------------------------------------------------------------------------------------------------------------------------------------------------------------------------------------------------------------------------------------------------------------------------------------------------------------------------------------------------------------------------------------------------------------------------------------------------------------------------------------------------------------------------------------------------------------------------------------------------------------------------------------------------------------------------------------------------------------------------------------------------------------------------------------------------------------------------------------------------------------------------------------------------------------------------------------------------------------------------------------------------------------------------------------------------------------------------------------------------------------------------------------------------------------------------------------------------------------------------------------|--------------------------------|--|
|                                                                                                                                                                                                                                                                                                                                                            |                                                                                                                              |                                                |                                                                                                        |                                                                                                                                                                                                                                                                                                                                                                                                                                                                                                                                                                                                                                                                                                                                                                                                                                                                                                                                                                                                                                                                                                                                                                                                                                                                                                                                                                                                                                                                                                                                                                                                                                                                                                                                                                                                                                                                                                                                                                                                                                                                                                                                |                                |  |
| 1500 сс                                                                                                                                                                                                                                                                                                                                                    | 181,253 ki                                                                                                                   |                                                | n Petrol                                                                                               |                                                                                                                                                                                                                                                                                                                                                                                                                                                                                                                                                                                                                                                                                                                                                                                                                                                                                                                                                                                                                                                                                                                                                                                                                                                                                                                                                                                                                                                                                                                                                                                                                                                                                                                                                                                                                                                                                                                                                                                                                                                                                                                                |                                |  |
| Roomy & Reliable Toyota Great Access Very Good on Gas! Perfect Second Car                                                                                                                                                                                                                                                                                  |                                                                                                                              |                                                |                                                                                                        | Vehicle identification number or Chassis Number: 7A8DH780708149753                                                                                                                                                                                                                                                                                                                                                                                                                                                                                                                                                                                                                                                                                                                                                                                                                                                                                                                                                                                                                                                                                                                                                                                                                                                                                                                                                                                                                                                                                                                                                                                                                                                                                                                                                                                                                                                                                                                                                                                                                                                             |                                |  |
| <b>Exterior Features:</b>                                                                                                                                                                                                                                                                                                                                  | Interior Features:  Air Bags (1-2), Air Conditioning, CD Player, Cent Locking, Electric Windows, Keys - 1 Only, Remo Locking |                                                |                                                                                                        |                                                                                                                                                                                                                                                                                                                                                                                                                                                                                                                                                                                                                                                                                                                                                                                                                                                                                                                                                                                                                                                                                                                                                                                                                                                                                                                                                                                                                                                                                                                                                                                                                                                                                                                                                                                                                                                                                                                                                                                                                                                                                                                                | Mechanical Features:           |  |
| Tow Bar                                                                                                                                                                                                                                                                                                                                                    |                                                                                                                              |                                                |                                                                                                        | and the second s | 2 Wheel Drive, ABS Braking     |  |
| Registration Expiry:                                                                                                                                                                                                                                                                                                                                       | Warra                                                                                                                        | nt of Fitness Expiry:                          | Road User Charges Apply:                                                                               |                                                                                                                                                                                                                                                                                                                                                                                                                                                                                                                                                                                                                                                                                                                                                                                                                                                                                                                                                                                                                                                                                                                                                                                                                                                                                                                                                                                                                                                                                                                                                                                                                                                                                                                                                                                                                                                                                                                                                                                                                                                                                                                                | Outstanding Road User Charges: |  |
| Will be sold with current<br>Registration                                                                                                                                                                                                                                                                                                                  |                                                                                                                              | ill be sold with current<br>Warrant of Fitness |                                                                                                        | Yes 🗸 No                                                                                                                                                                                                                                                                                                                                                                                                                                                                                                                                                                                                                                                                                                                                                                                                                                                                                                                                                                                                                                                                                                                                                                                                                                                                                                                                                                                                                                                                                                                                                                                                                                                                                                                                                                                                                                                                                                                                                                                                                                                                                                                       | N/A                            |  |
| First Registered Overseas:                                                                                                                                                                                                                                                                                                                                 | egistered in N.Z.:                                                                                                           | Re-registered vehicle:                         |                                                                                                        | Imported as damaged:                                                                                                                                                                                                                                                                                                                                                                                                                                                                                                                                                                                                                                                                                                                                                                                                                                                                                                                                                                                                                                                                                                                                                                                                                                                                                                                                                                                                                                                                                                                                                                                                                                                                                                                                                                                                                                                                                                                                                                                                                                                                                                           |                                |  |
|                                                                                                                                                                                                                                                                                                                                                            |                                                                                                                              | 2008                                           |                                                                                                        | Yes 🗸 No                                                                                                                                                                                                                                                                                                                                                                                                                                                                                                                                                                                                                                                                                                                                                                                                                                                                                                                                                                                                                                                                                                                                                                                                                                                                                                                                                                                                                                                                                                                                                                                                                                                                                                                                                                                                                                                                                                                                                                                                                                                                                                                       | ☐ Yes ✓ No                     |  |
| Security Interest: Yes Vono  There is a security interest over this vehicle registered on the Personal Property Securities Register  Warning: A security interest means that this vehicle could be security for a loan and could be repossessed. You should check the back of this notice for information about the Personal Property Securities Register. |                                                                                                                              |                                                | Radio Receiver Capability:  Yes No  Can receive 88 to 108MHZ radio without the use of a band expander: |                                                                                                                                                                                                                                                                                                                                                                                                                                                                                                                                                                                                                                                                                                                                                                                                                                                                                                                                                                                                                                                                                                                                                                                                                                                                                                                                                                                                                                                                                                                                                                                                                                                                                                                                                                                                                                                                                                                                                                                                                                                                                                                                | Scan for more details          |  |
| If vou buv this                                                                                                                                                                                                                                                                                                                                            | motor                                                                                                                        | vehicle, the trader M                          | UST aive                                                                                               | e vou a copy of thi                                                                                                                                                                                                                                                                                                                                                                                                                                                                                                                                                                                                                                                                                                                                                                                                                                                                                                                                                                                                                                                                                                                                                                                                                                                                                                                                                                                                                                                                                                                                                                                                                                                                                                                                                                                                                                                                                                                                                                                                                                                                                                            | s notice to keep.              |  |
| Trader:                                                                                                                                                                                                                                                                                                                                                    |                                                                                                                              |                                                | Purchaser:                                                                                             |                                                                                                                                                                                                                                                                                                                                                                                                                                                                                                                                                                                                                                                                                                                                                                                                                                                                                                                                                                                                                                                                                                                                                                                                                                                                                                                                                                                                                                                                                                                                                                                                                                                                                                                                                                                                                                                                                                                                                                                                                                                                                                                                |                                |  |