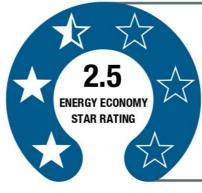

Energy Economy: The information is intended for comparative purposes. Data is based on standardised testing that allows consumers to directly compare the emissions and fuel consumption of different vehicle makes and models. Your actual cost per year, energy economy and/or EV range will vary for many reasons including driving styles, traffic and weather conditions, vehicle loading, vehicle maintenance and tyre pressure.

## **Energy Economy**

**\$ 2,860** 

COST PER YEAR

7.3

litres/ 100km

Cost per year is an estimate based on petrol price of \$2.80 per litre and an average distance of 14000 km.

3p WLTP

Reference: V:7A8DH780708149753D:110725